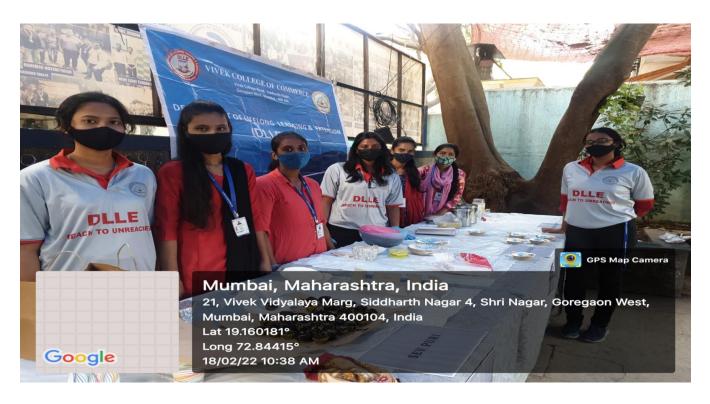

### 4. Food Fest – 18/02/2022

Food Fest

MENU Main Course

Sev Puri ..... Rs. 20.00 Dahi Kachori ..... Rs. 20.00 Chana Chat ...... Rs. 15.00 Idiappam ...... Rs. 15.00 Paniyaram..... Rs. 5.00

Refreshments

Tea ...... Rs. 10.00 Chaas ...... Rs. 10.00 Lemon juice ..... Rs. 5.00