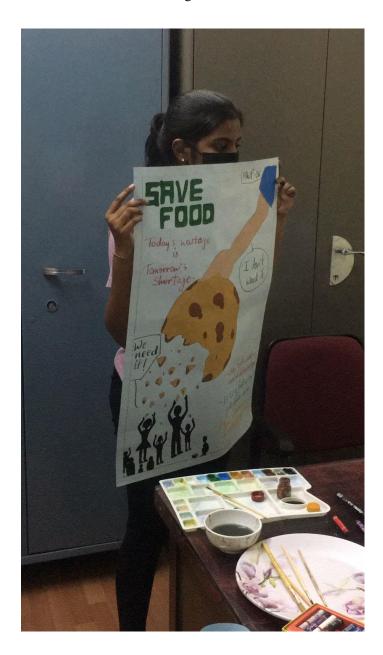

### **USES OF NATURAL RESOURCES**

NATURAL RESOURCES ARE USED TO MAKE FOOD, FUEL, AND RAW MATERIALS FOR THE PRODUCTION OF GOODS.
ALL OF THE FOOD THAT PEOPLE EATS COMES FROM PLANTS OR ANIMALS SUCH AS COAL, NATURAL GAS, AND OIL PROVIDE HEAT, LIGHT AND POWER.