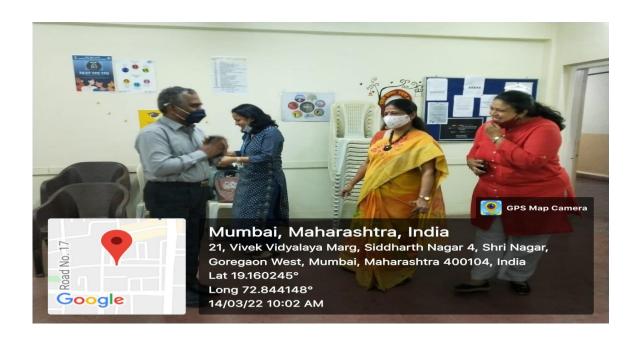

### **Activities conducted:**

1. Sanitary Napkin Donation Drive – 08/03/2022

Collected Sanitary Napkins from  $8^{th}$  to  $10^{th}$  March 2022 and donated them to Indian Development Foundation (IDF) on 14th March 2022.