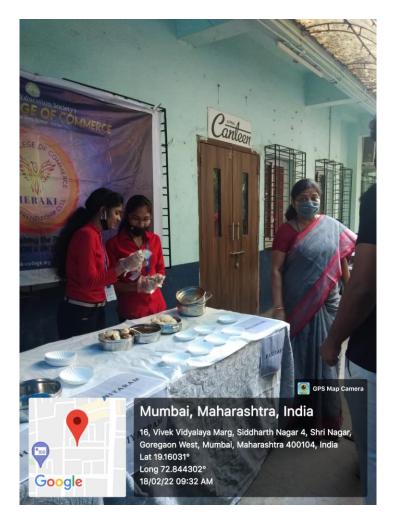

### 4. Food Fest – 18/02/2022

Food Fest

MENU Main Course

Sev Puri ..... Rs. 20.00 Dahi Kachori ..... Rs. 20.00 Chana Chat ...... Rs. 15.00 Idiappam ...... Rs. 15.00 Paniyaram..... Rs. 5.00

Refreshments

Tea ...... Rs. 10.00 Chaas ...... Rs. 10.00 Lemon juice ..... Rs. 5.00