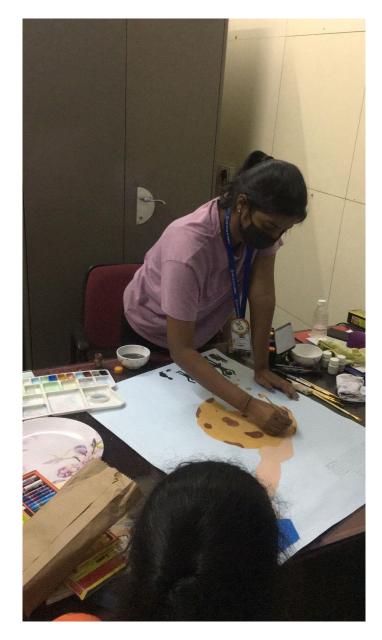

### **USES OF NATURAL RESOURCES**

NATURAL RESOURCES ARE USED TO MAKE FOOD, FUEL, AND RAW MATERIALS FOR THE PRODUCTION OF GOODS.
ALL OF THE FOOD THAT PEOPLE EATS COMES FROM PLANTS OR ANIMALS SUCH AS COAL, NATURAL GAS, AND OIL PROVIDE HEAT, LIGHT AND POWER.