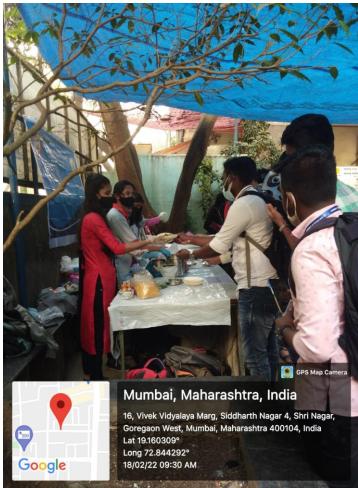

### 4. Food Fest – 18/02/2022

Food Fest

MENU Main Course

Sev Puri ..... Rs. 20.00 Dahi Kachori ..... Rs. 20.00 Chana Chat ...... Rs. 15.00 Idiappam ...... Rs. 15.00 Paniyaram..... Rs. 5.00

Refreshments

Tea ...... Rs. 10.00 Chaas ...... Rs. 10.00 Lemon juice ..... Rs. 5.00