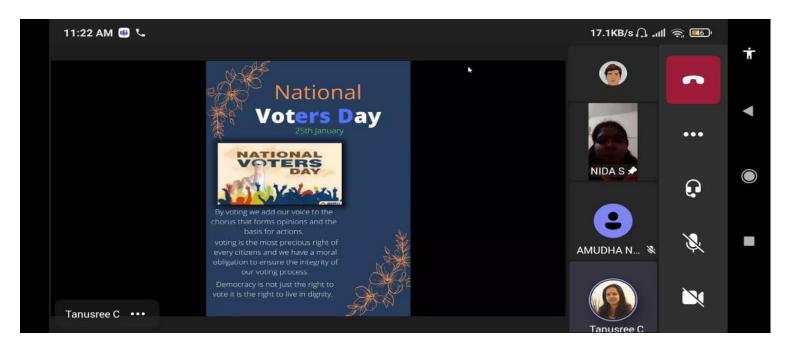

<u>UDAAN Fest – University of Mumbai</u>

b. Creative Writing-8/03/2022



Ms. Mariazabian Shaikh of TY BCOM won  $2^{nd}$  Prize in Creative Writing in UDAAN Fest University of Mumbai

### <u>UDAAN Fest – University of Mumbai</u> <u>c. Short Film – 09/03/2022</u>





<u>UDAAN Fest – University of Mumbai</u> d. <u>Elocution Competition- 09/02/2022</u>



Ms. Keziah Wilson of SY BCOM won 3rd Prize in Elocution Competition in UDAAN Fest University of Mumbai

### 4. Food Fest – 18/02/2022





Food Fest

MENU Main Course

Sev Puri ..... Rs. 20.00 Dahi Kachori ..... Rs. 20.00 Chana Chat ...... Rs. 15.00 Idiappam ...... Rs. 15.00 Paniyaram..... Rs. 5.00

Refreshments

Tea ...... Rs. 10.00 Chaas ...... Rs. 10.00 Lemon juice ..... Rs. 5.00









### 5. National Voter's Day – 25/01/2022







### 6. NAAC Peer Team Visit (Presentation by SMs) - 30/12/2021



7. <u>DLLE Week 13/12/2021 – 17/12/2021</u>
a. Essay Writing was held on 13/12/2021 with the topic Incredible India

| Pags No.