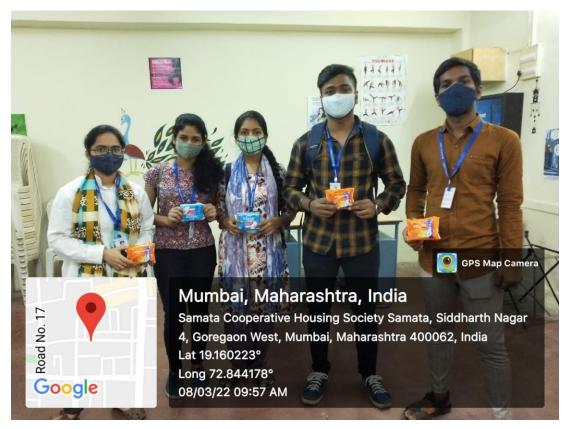

### **Activities conducted:**

1. Sanitary Napkin Donation Drive – 08/03/2022

Collected Sanitary Napkins from  $8^{th}$  to  $10^{th}$  March 2022 and donated them to Indian Development Foundation (IDF) on 14th March 2022.