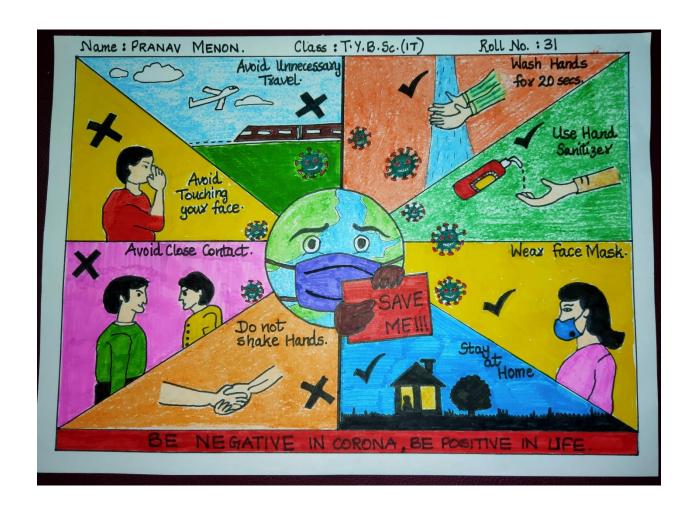

### PEC (Population Education Club)

NAME: YOGITA. AWAD

CLASS: FYBCOM

**DIVISION: D** 

**ROLL NO: 454** 

SUBJECT : POPULATION EDUCATION CLUB (SAVE TREES AND NATURAL RESOURCES)

### **IMPORTANCE OF SAVE TREES**

Trees contribute directly to the environment by providing Oxygen, improving air quality, climate amelioration, Conserving water, preserving soil, and supporting wildlife. During the process of photosynthesis, trees take in carbon Dioxide and produce oxygen we breath

### BENEFITS OF TREE CONSERVATION

- HEALTH BENIFITS OF TREE: TREES HELP US RELIEVE STRESS AND RESTORE OUR HEALTH
- 2. ECONOMIC BENEFITS OF LAND CONSERVATION: IT INCLUDES BENEFITS OF CONSERVING TREES , PARKS , TRAIL, AND BIODIVERSITY
- 3. DUALISM AND CONSERVATION: CONSERVATION OF THE ENVIRONMENT IS BOTH A HUGE IDEA THAT MUST HAPPEN ON A GLOBAL SCALE AND YET A SMALL TASK THAT EVERYONE CAN WORK TOWARDS.

### **USES OF NATURAL RESOURCES**

NATURAL RESOURCES ARE USED TO MAKE FOOD, FUEL, AND RAW MATERIALS FOR THE PRODUCTION OF GOODS.
ALL OF THE FOOD THAT PEOPLE EATS COMES FROM PLANTS OR ANIMALS SUCH AS COAL, NATURAL GAS, AND OIL PROVIDE HEAT, LIGHT AND POWER.