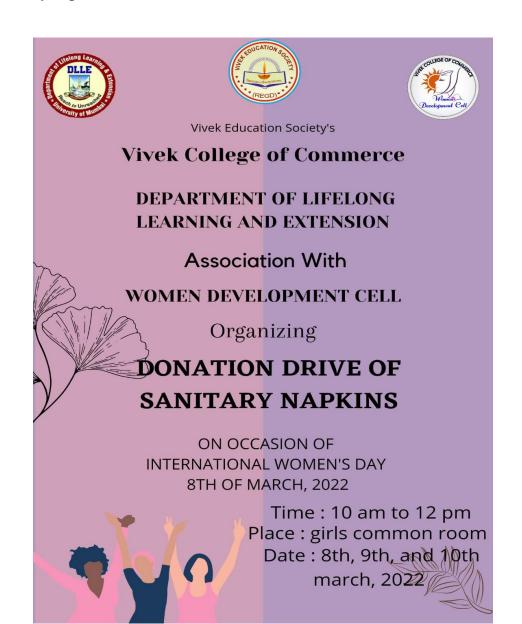

### **Activities conducted:**

1. Sanitary Napkin Donation Drive – 08/03/2022

Collected Sanitary Napkins from  $8^{th}$  to  $10^{th}$  March 2022 and donated them to Indian Development Foundation (IDF) on 14th March 2022.