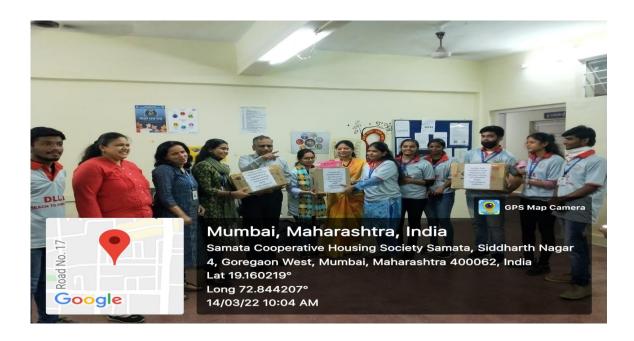

### **Activities conducted:**

1. Sanitary Napkin Donation Drive – 08/03/2022

Collected Sanitary Napkins from  $8^{th}$  to  $10^{th}$  March 2022 and donated them to Indian Development Foundation (IDF) on 14th March 2022.