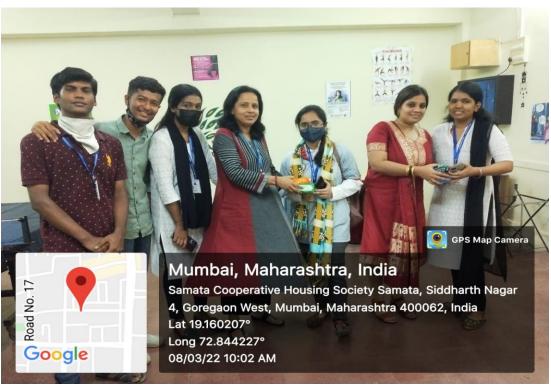

### **Activities conducted:**

1. Sanitary Napkin Donation Drive – 08/03/2022

Collected Sanitary Napkins from  $8^{th}$  to  $10^{th}$  March 2022 and donated them to Indian Development Foundation (IDF) on 14th March 2022.