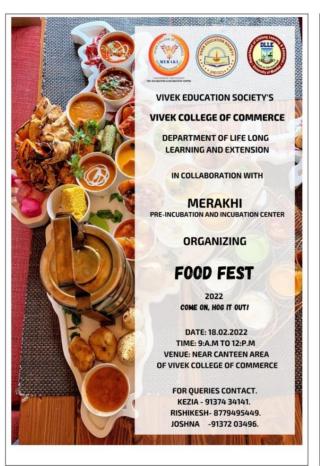

### 4. Food Fest – 18/02/2022

Food Fest

MENU Main Course

Sev Puri ..... Rs. 20.00 Dahi Kachori ..... Rs. 20.00 Chana Chat ...... Rs. 15.00 Idiappam ...... Rs. 15.00 Paniyaram..... Rs. 5.00

Refreshments

Tea ...... Rs. 10.00 Chaas ...... Rs. 10.00 Lemon juice ..... Rs. 5.00